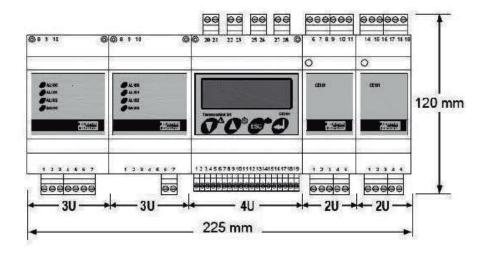

2-zone control unit for gas detection, expandable up to a maximum of 6 zones by means of the AE/GI-CE101 module. Modular DIN rail mounting system.

It has a diplay that indicates the real time measurement of the detectors, 3 alarm relays, 1 fault relay, programmable levels, password protected control menu.



# AE/GI-CE101 - Expansion module for 2 zones

Module for the control of 2 4-20mA sensors. DIN rail mounting.

#### AE/GI-AL100 - 24Vdc power supply

24Vdc power supply for the CE100 system. 230Vac input.

## AE/GI-AL101 - 13,8 Vdc power supply

13,8Vdc power supply for charging emergency batteries.



## AE/GI-AL102 - Lithium battery power

Power supply for charging emergency lithium batteries.

#### AE/GI-BA100 - Emergency batteries

Lithium emergency battery.

#### **Dimensions**



#### TECHNICAL CHARACTERISTICS

Power supply: 12-24Vdc Installation: DIN Rail

Consumption: 4VA without connecting zones

8VA with 2 zones connected 12VA with 4 connected zones 15VA with 8 zones connected

Alarm level: Programmable Dimensions: 71x90x73 mm